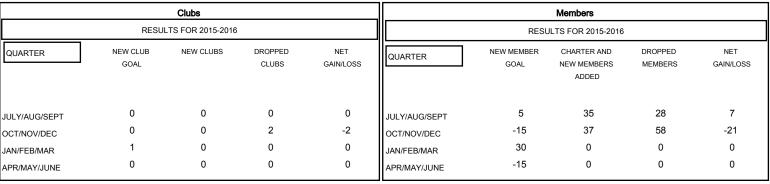

## GOALS AND ACTUAL NEW CLUBS CUMULATIVE

GOALS AND ACTUAL MEMBERS CUMULATIVE

| DROPPED CLUBS: 2  DROPPED MEMBERS |               | 25 CLUBS OF 59 ADDED 1 OR MORE<br>NEW MEMBERS | GENDER DISTRIBU<br>MALE<br>FEMALE     | TION<br>1,190 (75.65%)<br>383 (24.35%) |            |
|-----------------------------------|---------------|-----------------------------------------------|---------------------------------------|----------------------------------------|------------|
| DECEASED CLUB CANCELLED OTHER     | 8<br>24<br>54 | CLICK HERE FOR HEALTH ASSESSMENT DATA         | FAMILY UNIT MEMBERS HEAD OF HOUSEHOLD |                                        | 249<br>122 |
| TOTAL                             | 86            |                                               | NON-HEAD OF HOUSEHOLD                 |                                        | 127        |