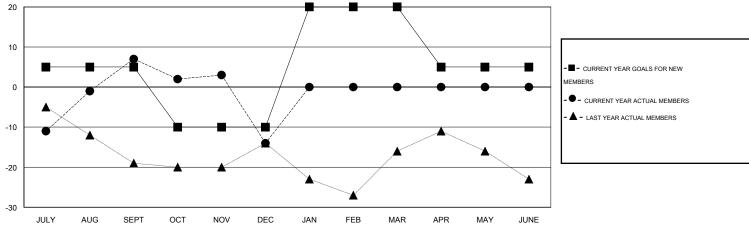

## GOALS AND ACTUAL NEW CLUBS CUMULATIVE

GOALS AND ACTUAL MEMBERS CUMULATIVE

| DROPPED CLUBS: 2  DROPPED MEMBERS |               | 25 CLUBS OF 59 ADDED 1 OR MORE<br>NEW MEMBERS | GENDER DISTRIBU<br>MALE<br>FEMALE     | TION<br>1,190 (75.65%)<br>383 (24.35%) |            |
|-----------------------------------|---------------|-----------------------------------------------|---------------------------------------|----------------------------------------|------------|
| DECEASED CLUB CANCELLED OTHER     | 8<br>24<br>54 | CLICK HERE FOR HEALTH ASSESSMENT DATA         | FAMILY UNIT MEMBERS HEAD OF HOUSEHOLD |                                        | 249<br>122 |
| TOTAL                             | 86            |                                               | NON-HEAD OF HOUSEHOLD                 |                                        | 127        |